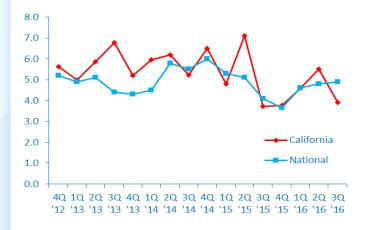

t Defined

**ANNUAL REVENUE** 

\$10MM—\$1B

**GENERATING** 

\$730B

IN ANNUAL REVENUE

MORE THAN

16,000

**BUSINESSES** 



3







**REPRESENTS** 

0.7%

OF ALL CALIFORNIA COMPANIES



**GENERATES** 

21%

OF ALL CALIFORNIA
BUSINESS REVENUE





\$ \$

**EMPLOYS** 

29%

OF THE CALIFORNIA WORKFORCE

\* \* \* \*

## **Diverse**



PROFESSIONAL SERVICES

9.2%



MANUFACTURING

17.9%



WHOLESALE TRADE

14.4%



**FINANCE & INSURANCE** 

**5.2%** 



CONSTRUCTION

8.8%



RETAIL TRADE

9.8%



HEALTHCARE

6.5%



AGRICULTURE 1.5%



TRANSPORTATION & WAREHOUSING

2.5%

SOURCE: 2014 D&B DATA



# **3Q 2016 | STATE MIDDLE MARKET INDICATOR**

# CALIFORNIA GROWTH VS. NATIONAL

#### Revenue Growth past 12 months



## **Employment Growth past 12 months**



#### Revenue Growth next 12 months



#### **Employment Growth Next 12 months**



IN COLLABORATION WITH