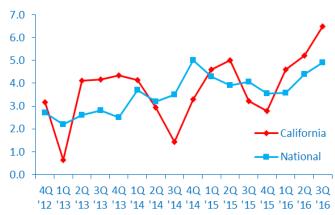

E MARKET

## California's Middle Market Defined

**ANNUAL REVENUE** 

\$10MM—\$1B

**GENERATING** 

\$730B

IN ANNUAL REVENUE

MORE THAN

16,000

**BUSINESSES** 



3







**REPRESENTS** 

0.7%

OF ALL CALIFORNIA COMPANIES



**GENERATES** 

21%

OF ALL CALIFORNIA
BUSINESS REVENUE





\$ \$

**EMPLOYS** 

29%

OF THE CALIFORNIA WORKFORCE

\* \* \* \*

## **Diverse**



PROFESSIONAL SERVICES

9.2%



MANUFACTURING

17.9%



WHOLESALE TRADE

14.4%



**FINANCE & INSURANCE** 

**5.2%** 



CONSTRUCTION

8.8%



RETAIL TRADE

9.8%



HEALTHCARE

6.5%



AGRICULTURE 1.5%



TRANSPORTATION & WAREHOUSING

2.5%

SOURCE: 2014 D&B DATA



# **3Q 2016 | STATE MIDDLE MARKET INDICATOR**

# CALIFORNIA GROWTH VS. NATIONAL

#### Revenue Growth past 12 months



## **Employment Growth past 12 months**



#### Revenue Growth next 12 months



#### **Employment Growth Next 12 months**



IN COLLABORATION WITH