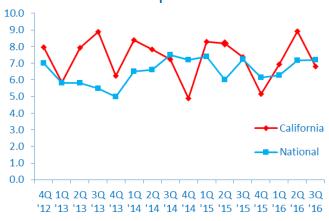

## MEET CALIFORNIA'S MIGHTY MIDDLE MARKET

## California's Middle Market Defined

**ANNUAL REVENUE** 

\$10MM—\$1B

**GENERATING** 

\$730B

IN ANNUAL REVENUE

MORE THAN

16,000

**BUSINESSES** 



3







**REPRESENTS** 

0.7%

OF ALL CALIFORNIA COMPANIES



**GENERATES** 

21%

OF ALL CALIFORNIA
BUSINESS REVENUE





\$ \$

**EMPLOYS** 

29%

OF THE CALIFORNIA WORKFORCE

\* \* \* \*

## **Diverse**



PROFESSIONAL SERVICES

9.2%



MANUFACTURING

17.9%



WHOLESALE TRADE

14.4%



**FINANCE & INSURANCE** 

**5.2%** 



CONSTRUCTION

8.8%



RETAIL TRADE

9.8%



HEALTHCARE

6.5%



AGRICULTURE 1.5%



TRANSPORTATION & WAREHOUSING

2.5%

SOURCE: 2014 D&B DATA



# **3Q 2016 | STATE MIDDLE MARKET INDICATOR**

# CALIFORNIA GROWTH VS. NATIONAL

#### Revenue Growth past 12 months



## **Employment Growth past 12 months**



#### Revenue Growth next 12 months



#### **Employment Growth Next 12 months**



IN COLLABORATION WITH