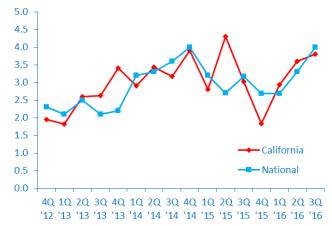

### Revenue Growth vs. National

6.8%

CALIFORNIA MIDDLE MARKET GROWTH OVER THE PAST 12 MONTHS

6.3%

Past 12 Months National 3.9%

CALIFORNIA MIDDLE MARKET GROWTH OVER THE NEXT 12 MONTHS

4.9%

Next 12 Months National

## **Employment Growth**

6.5%

CALIFORNIA MIDDLE MARKET GROWTH OVER THE PAST 12 MONTHS

4.9%

Past 12 Months National 3.8%

CALIFORNIA MIDDLE MARKET GROWTH OVER THE NEXT 12 MONTHS

4.0%

Next 12 Months National